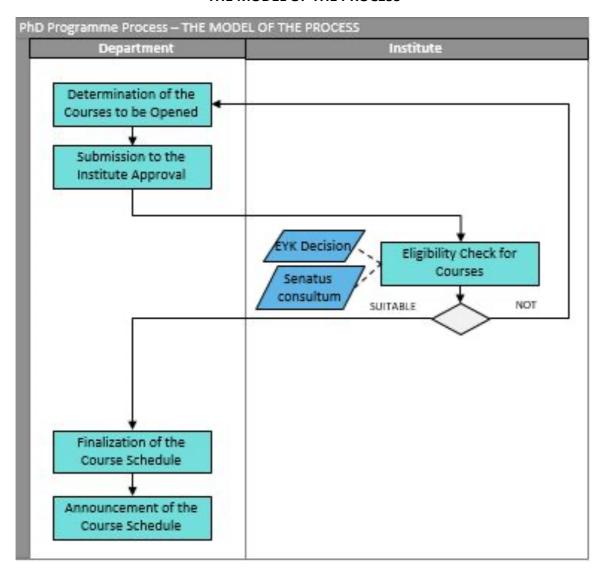

### **PROCESS DEFINITION**

- 1. The courses to be opened for the relevant semester are determined by the department and submitted to the Institute for approval.
- 2. The courses to be opened are determined with the approval of the Institute Board and the Senate. In the case of rejection, courses are redetermined the department.
- 3. After the approval of the Institute, the day and time of the courses and the lecturers are determined and the course schedule is formed.
- 4. Prepared schedule is announced by the department.

### THE MODEL OF THE PROCESS

| PROCESS               | Prepared by                                   | Approved by                  |
|-----------------------|-----------------------------------------------|------------------------------|
| PhD Programme Process | Doç. Dr. Müge KLEIN<br>Arş. Gör. Selin KARACA | Prof. Dr. Aykut KİBRİTÇİOĞLU |