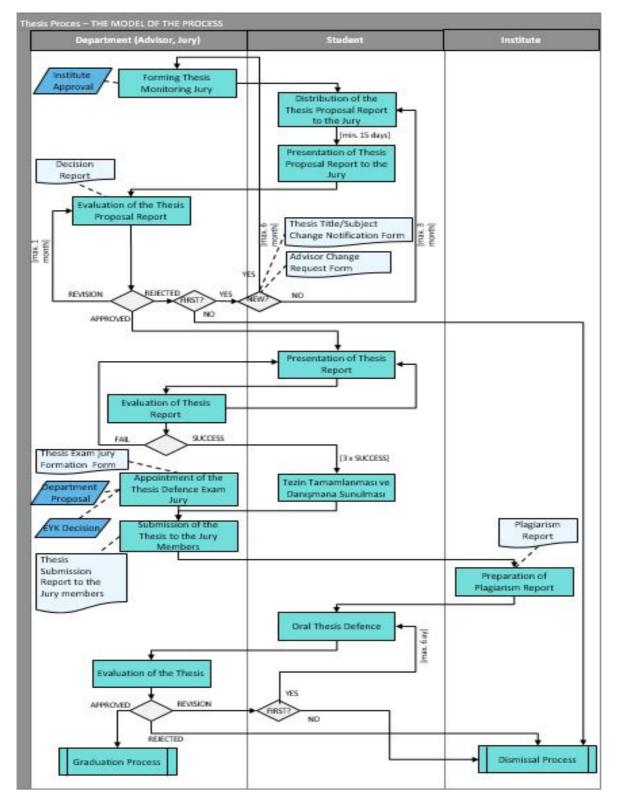

## **PROCESS DEFINITION**

1. Thesis monitoring jury is formed by the department and the approval of the Institute is obtained.

The student who successfully completes the PhD qualifying exam defends his thesis proposal, which includes the purpose, method and study plan of the research, orally in front of the thesis monitoring jury within six months at the latest. The student distributes a written report on the thesis proposal to the members of the jury at least fifteen days before the oral defense.

- 2. The thesis monitoring jury decides by absolute majority whether the thesis proposal submitted by the student will be accepted, revised or rejected.
- 3. One month period is given for revise. At the end of this period, the decision of acceptance or rejection by absolute majority is reported by the department to the Institute within three days following the end of the process.
- 4. The student whose thesis proposal is rejected has the right to choose a new supervisor and / or thesis topic. In this case, a new thesis monitoring jury can be appointed. The student who wants to continue the program with the same advisor is taken to the thesis proposal defense again within three months, and the student who changes the advisor and thesis subject within six months. The student whose thesis proposal is rejected in this defense is dismissed from the University.
- 5. The student whose thesis proposal has been accepted submits a written report to the jury members at least one month before the meeting date. In this report, the summary of the study done so far and the study plan to be done in the next semester are stated. The student's research is determined as successful or unsuccessful by the jury. A student who fails twice in a row or three times intermittently by the jury is dismissed from the University. In order for the student to defend his thesis, at least three reports of the thesis monitoring jury must be submitted.
- 6. Before the PhD thesis defence, the student completes the thesis in accordance with the spelling rules accepted by the Senate and submits it to her/his advisor.
- 7. The PhD thesis jury is appointed with the recommendation of the advisor and the department, and the approval of the Institute Board of Directors.
- 8. The advisor, together with his opinion that the thesis is defensible, submits to the institute as many copies of the thesis as the number of original and substitute jury members. The institute create the plagiarism report for the thesis and sends it to the advisor and the members of the jury. If a plagiarism is detected, the thesis with its justification is sent to the institute board of directors to be decided.
- 9. The student defends the thesis orally in front of the jury, within one month from the date the thesis is submitted.
- 10. After the completion of the thesis defence, the jury makes the decision closed to the audience of acceptance, rejection or revision of the thesis by absolute majority.
- 11. Students whose thesis is accepted are considered successful. This decision is reported by the department to the relevant Institute within three days following the thesis defence.

| Document Code | TAÜ_PhD_05 |  |
|---------------|------------|--|
| Date          | 29.07.2020 |  |
| Page No       | 3 / 3      |  |

- 12. A student whose thesis is rejected is considered as unsuccessful and dismissed from the University..
- 13. The student whose thesis is decided to be revised defends his thesis again in front of the same jury by making the necessary corrections within six months. The student who also fails in this defense is dismissed from the University.