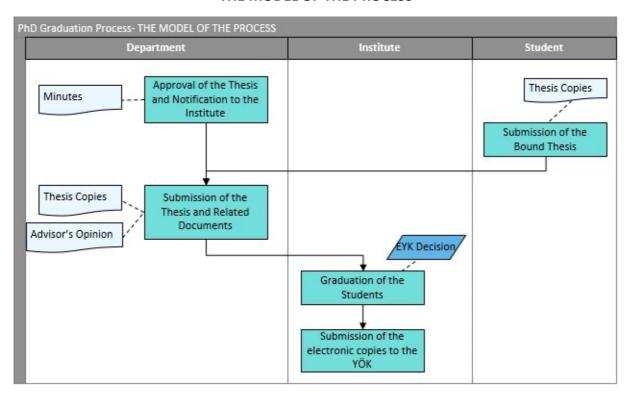

#### **PROCESS DEFINITION**

- 1. Successful completion of the thesis is confirmed by the report and notified to the Institute.
- 2. After the successful thesis defense, the student submits three bound copies of her/his PhD thesis to the relevant department within one month from the date of entry to the thesis defence.
- 3. Department submits the copies of the approved thesis to the Institute together with the thesis advisor's opinion.
- 4. The student is graduated with the decision of the Institute Administrative Board and the student is entitled to receive a doctorate diploma.
- 5. The Graduate School Administrative Board may extend the delivery period for a maximum of one more month upon application. A student who does not fulfill these conditions cannot receive his / her diploma until he / she fulfills the conditions, cannot benefit from student rights and is dismissed if the maximum period of time expires.
- 6. A copy of the PhD thesis is sent electronically to the Council of Higher Education by the relevant institute within three months from the submission of the thesis for the service of scientific research and activities.

## TURKISH-GERMAN UNIVERSITY PROCESS HANDBOOK

| Document Code | TAÜ_PhD_06 |  |
|---------------|------------|--|
| Date          | 29.07.2020 |  |
| Page No       | 3 / 3      |  |

### THE MODEL OF THE PROCESS

| PROCESS                | Prepared by                                   | Approved by                  |
|------------------------|-----------------------------------------------|------------------------------|
| PhD Graduation Process | Doç. Dr. Müge KLEIN<br>Arş. Gör. Selin KARACA | Prof. Dr. Aykut KİBRİTÇİOĞLU |