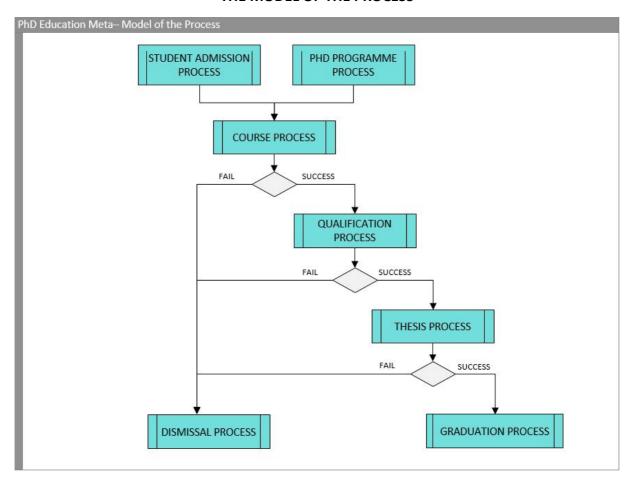

#### **PROCESS DEFINITION**

- 1. The **student recruitment process** is carried out by the Institute and the related Department of Science, during which student applications for the doctoral program are made, evaluated and enrolled.
- 2. At the same time, during the **process**, the curriculum of the doctoral program is prepared by the relevant Department and Institute.
- 3. The **course period** of students enrolled in the doctoral program starts on the date specified in the academic calendar.
- 4. Students who successfully complete their courses are entitled to pass the **qualification process**.
- 5. Students who successfully complete the qualification process proceed to the **thesis** process.
- 6. Students who successfully complete the thesis process are entitled to graduation and pass the **graduation process**.
- 7. Students who fail the course, qualification or thesis process are dismissed from the doctoral program.