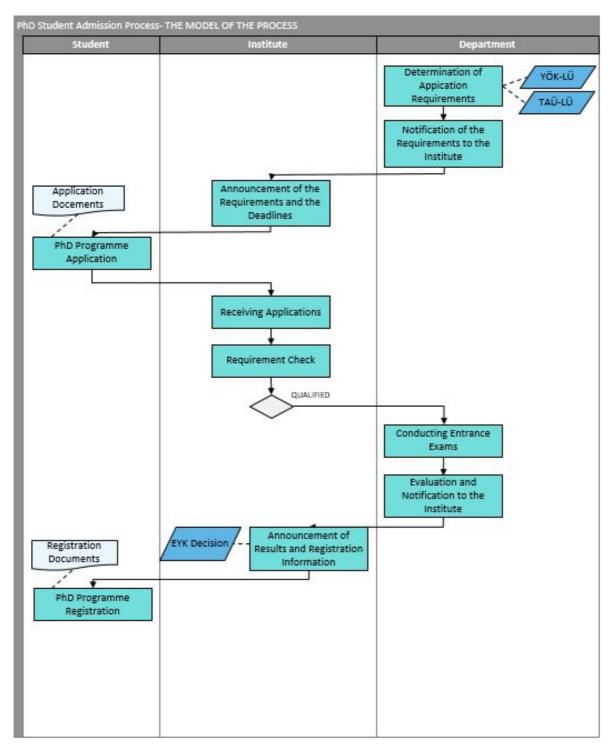

#### **PROCESS DEFINITION**

- 1. The application conditions for the relevant program are determined by the department in accordance with the Postgraduate Education Regulation of the Council of Higher Education (YÖK-LÜ) and the Turkish-German University Postgraduate Education and Examination Regulation (TAÜ-LÜ) and are notified to the Institute..
- 2. Announcement of the application conditions and deadlines of the relevant program is made by the Institute.
- 3. Applications made by prospective students before the related deadlines are received by the Institute.
- 4. Whether the applicant meets the requirements is checked.
- 5. The entrance exams of applicants who meet the requirements are carried out and evaluated by the department and the exam results are announced after they are finalized by the decision of the Graduate School Administrative Board (EYK).
- 6. The Institute announces the exam results, registration dates and required documents for registration.
- 7. Students who meet the requirements, pass the entrance exam and bring their documents before the deadlines register.

### THE MODEL OF THE PROCESS

| PROCESS                       | Prepared by                                   | Approved by                  |
|-------------------------------|-----------------------------------------------|------------------------------|
| PhD Student Admission Process | Doç. Dr. Müge KLEIN<br>Arş. Gör. Selin KARACA | Prof. Dr. Aykut KİBRİTÇİOĞLU |